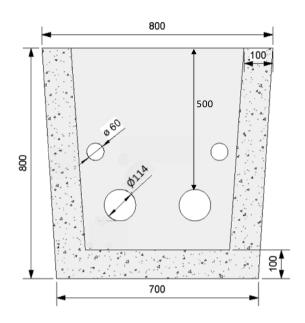

## CONFIDENCE IN CONCRETE $^{ ext{TM}}$

| TECHNICAL DATA        |                                               |
|-----------------------|-----------------------------------------------|
| Mechanical Resistance | Vertical Strength 400kN                       |
| Approx Weight         | 530KG                                         |
| Opening Size          | (LN x WN) 600mm, 600mm Square                 |
| Watertightness        | No Leakage of joint or unit at 30kPa          |
| Durability            | Adequate for normal serviceability conditions |