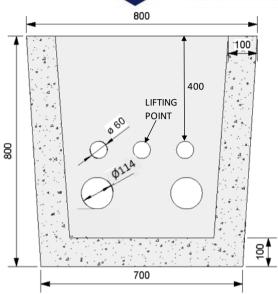

## CONFIDENCE IN CONCRETE $^{ ext{TM}}$

| TECHNICAL DATA        |                                               |
|-----------------------|-----------------------------------------------|
| Mechanical Resistance | Vertical Strength 400kN                       |
| Approx Weight         | 530KG                                         |
| Opening Size          | (LN x WN) 600mm, 600mm Square                 |
| Watertightness        | No Leakage of joint or unit at 30kPa          |
| Durability            | Adequate for normal serviceability conditions |

| FEATURES                               |          |
|----------------------------------------|----------|
| Integrated Duct Openings               | <b>~</b> |
| Manufactured to the highest standards. | <b>~</b> |
| Steel Reinforced                       |          |
| Integrated Steps                       |          |
| Integrated Lifting Sockets             |          |
| REV_05                                 |          |