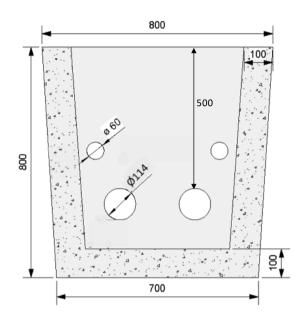

## CONFIDENCE IN CONCRETE™

| TECHNICAL DATA        |                                               |
|-----------------------|-----------------------------------------------|
| Mechanical Resistance | Vertical Strength 400kN                       |
| Approx Weight         | 530KG                                         |
| Opening Size          | (LN x WN) 600mm, 600mm Square                 |
| Watertightness        | No Leakage of joint or unit at 30kPa          |
| Durability            | Adequate for normal serviceability conditions |