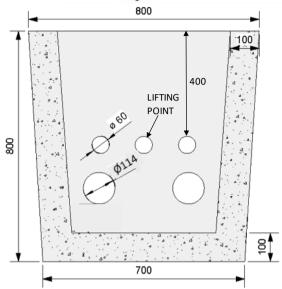

## CONFIDENCE IN CONCRETE™

| TECHNICAL DATA        |                                               |
|-----------------------|-----------------------------------------------|
| Mechanical Resistance | Vertical Strength 400kN                       |
| Approx Weight         | 530KG                                         |
| Opening Size          | (LN x WN) 600mm, 600mm Square                 |
| Watertightness        | No Leakage of joint or unit at 30kPa          |
| Durability            | Adequate for normal serviceability conditions |

| FEATURES                               |          |
|----------------------------------------|----------|
| Integrated Duct Openings               | <b>~</b> |
| Manufactured to the highest standards. | <b>~</b> |
| Steel Reinforced                       |          |
| Integrated Steps                       |          |
| Integrated Lifting Sockets             |          |
| REV_05                                 |          |