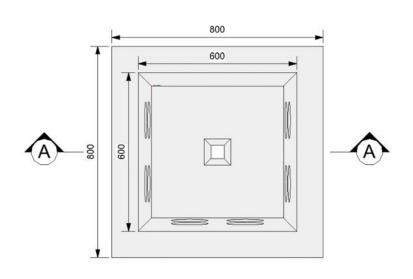

## CONFIDENCE IN CONCRETE™

| TECHNICAL DATA        |                                               |
|-----------------------|-----------------------------------------------|
| Mechanical Resistance | Vertical Strength 400kN                       |
| Approx Weight         | 615KG                                         |
| Opening Size          | (LN x WN) 600mm, 600mm Square                 |
| Watertightness        | No Leakage of joint or unit at 30kPa          |
| Durability            | Adequate for normal serviceability conditions |