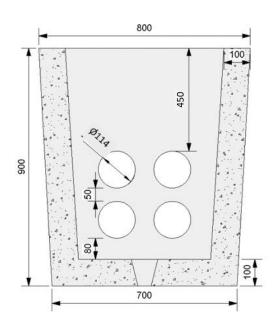

## CONFIDENCE IN CONCRETE™

| TECHNICAL DATA        |                                               |
|-----------------------|-----------------------------------------------|
| Mechanical Resistance | Vertical Strength 400kN                       |
| Approx Weight         | 615KG                                         |
| Opening Size          | (LN x WN) 600mm, 600mm Square                 |
| Watertightness        | No Leakage of joint or unit at 30kPa          |
| Durability            | Adequate for normal serviceability conditions |