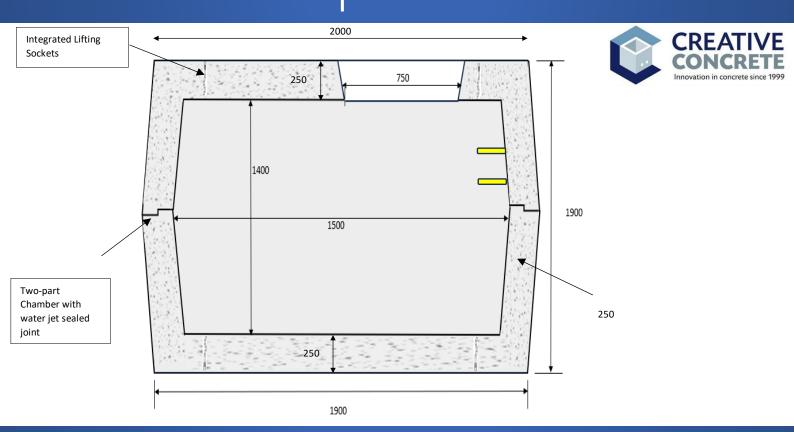

## **CONFIDENCE IN CONCRETE**

| TECHNICAL DATA        |                                               |
|-----------------------|-----------------------------------------------|
| Mechanical Resistance | Vertical Strength 400kN                       |
| Approx Weight         | 2 units (Bottom 4850) (Top 4650)              |
| Opening Size          | (LN x WN) 1500mm, 1500mm Rectangular          |
| Watertightness        | No Leakage of joint or unit at 30kPa          |
| Durability            | Adequate for normal serviceability conditions |

| FEATURES                               |                      |
|----------------------------------------|----------------------|
| Integrated Opening                     | <ul> <li></li> </ul> |
| Manufactured to the highest standards. | $\checkmark$         |
| Steel Reinforced                       | $\checkmark$         |
| Integrated Steps                       | $\checkmark$         |
| Integrated Lifting Sockets             |                      |
| REV_05                                 |                      |

**PLAN VIEW** 