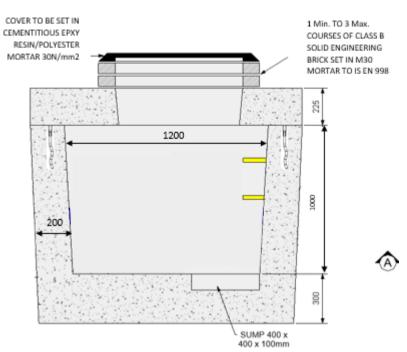

## CONFIDENCE IN CONCRETE

| TECHNICAL DATA        |                                               | FEAT   |
|-----------------------|-----------------------------------------------|--------|
| Mechanical Resistance | Vertical Strength 400kN                       | Integ  |
| Approx Chamber Weight | 4190KG                                        | Manu   |
| Approx Cover Weight   | 1140KG                                        | Steel  |
| Opening Size          | (LN x WN) 1200mm, 1200mm Square               | Integ  |
| Watertightness        | No Leakage of joint or unit at 30kPa          | 4 Inte |
| Durability            | Adequate for normal serviceability conditions | 4 1110 |
| Rev_05                |                                               |        |

| FEATURES                               |  |
|----------------------------------------|--|
| Integrated Duct Openings               |  |
| Manufactured to the highest standards. |  |
| Steel Reinforced                       |  |
| Integrated Steps                       |  |
| 4 Integrated Lifting Sockets           |  |