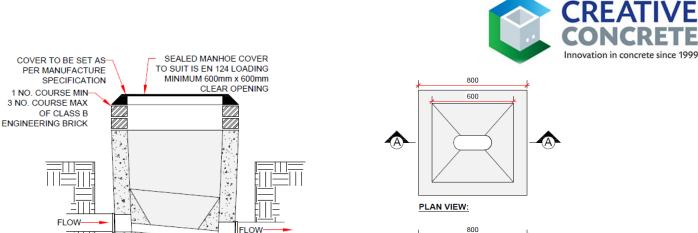

## **CONFIDENCE IN CONCRETE**

REFER TO DRAWING STD-WW-07 FOR BACKFILL AND

BEDDING DETAILS

|                       | 5-5                                           |
|-----------------------|-----------------------------------------------|
| TECHNICAL DATA        |                                               |
| Mechanical Resistance | Vertical Strength 400kN                       |
| Weight                | 770KG                                         |
| Opening Size          | (LN x WN) 600mm, 600mm Square                 |
| Watertightness        | No Leakage of joint or unit at 30kPa          |
| Durability            | Adequate for normal serviceability conditions |

| FEATURES                               |  |
|----------------------------------------|--|
| Integrated Duct Openings 110/160       |  |
| Manufactured to the highest standards. |  |
| Steel Reinforced                       |  |
| Integrated Steps                       |  |
| Integrated Lifting pins                |  |
| REV_03                                 |  |