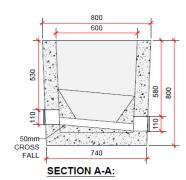

**SECTION A-A:** 

## **CONFIDENCE IN CONCRETE**

REFER TO DRAWING STD-WW-07 FOR BACKFILL AND

BEDDING DETAILS

|                       | 5-5                                           |
|-----------------------|-----------------------------------------------|
| TECHNICAL DATA        |                                               |
| Mechanical Resistance | Vertical Strength 400kN                       |
| Weight                | 770KG                                         |
| Opening Size          | (LN x WN) 600mm, 600mm Square                 |
| Watertightness        | No Leakage of joint or unit at 30kPa          |
| Durability            | Adequate for normal serviceability conditions |