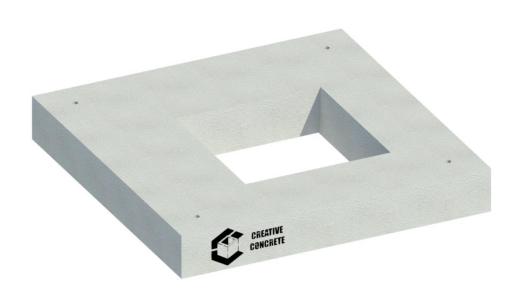

| FEATURES                               |  |
|----------------------------------------|--|
| Integrated Duct Openings               |  |
| Manufactured to the highest standards. |  |
| Steel Reinforced                       |  |
| Integrated Steps                       |  |
| Integrated Anchor Pins                 |  |
| REV_03                                 |  |