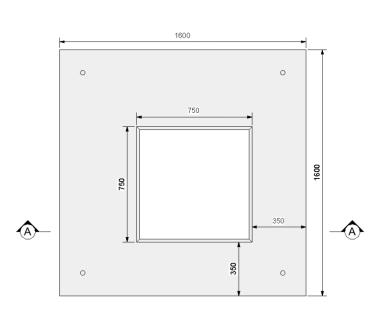

## Uisce Éireann STD-W-26 Electromagnetic Water Meter Cover

**SECTION A-A:** 

**PLAN VIEW:** 

## **CONFIDENCE IN CONCRETE**

| TECHNICAL DATA        |                                               |
|-----------------------|-----------------------------------------------|
| Mechanical Resistance | Vertical Strength 400kN                       |
| Weight                | 900KG                                         |
| Opening Size          | (LN x WN) 750mm, 750mm Rectangular            |
| Watertightness        | No Leakage of joint or unit at 30kPa          |
| Durability            | Adequate for normal serviceability conditions |