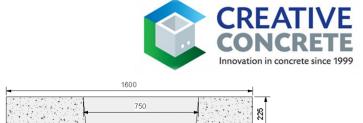

## **CONFIDENCE IN CONCRETE**

| TECHNICAL DATA        |                                               |
|-----------------------|-----------------------------------------------|
| Mechanical Resistance | Vertical Strength 400kN                       |
| Weight                | 900KG                                         |
| Opening Size          | (LN x WN) 750mm, 750mm Rectangular            |
| Watertightness        | No Leakage of joint or unit at 30kPa          |
| Durability            | Adequate for normal serviceability conditions |