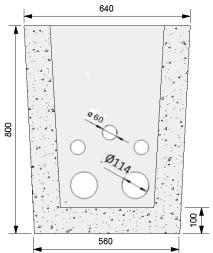

## **CONFIDENCE IN CONCRETE**

| Vertical Strength 400kN                       |
|-----------------------------------------------|
| 490KG                                         |
| (LN x WN) 710mm, 440mm Rectangular            |
| No Leakage of joint or unit at 30kPa          |
| Adequate for normal serviceability conditions |
|                                               |