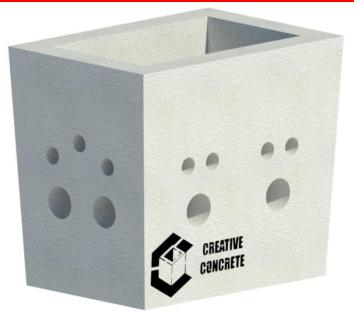

| FEATURES                               |                      |
|----------------------------------------|----------------------|
| Integrated Duct Openings               | <ul> <li></li> </ul> |
| Manufactured to the highest standards. | <ul> <li></li> </ul> |
| Steel Reinforced                       |                      |
| Integrated Steps                       |                      |
| Integrated Lifting Sockets             |                      |
| REV_05                                 |                      |