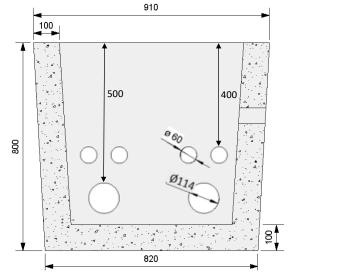

## **CONFIDENCE IN CONCRETE**

| Vertical Strength 400kN                       |
|-----------------------------------------------|
| 490KG                                         |
| (LN x WN) 710mm, 440mm Rectangular            |
| No Leakage of joint or unit at 30kPa          |
| Adequate for normal serviceability conditions |
|                                               |