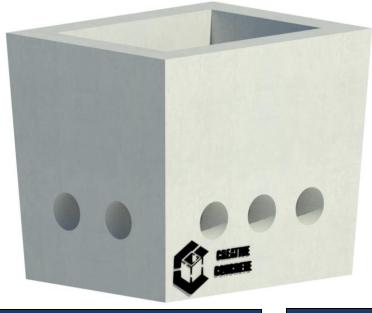

| FEATURES                               |             |
|----------------------------------------|-------------|
| Integrated Duct Openings               | <b>&gt;</b> |
| Manufactured to the highest standards. | <b>\</b>    |
| Steel Reinforced                       | <b>&gt;</b> |
| Integrated Steps                       |             |
| Integrated Lifting Sockets             |             |
| REV_05                                 |             |