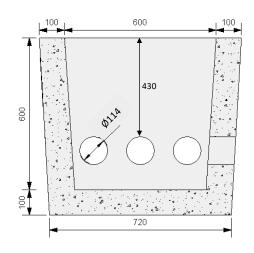

## CONFIDENCE IN CONCRETE

| TECHNICAL DATA        |                                               |
|-----------------------|-----------------------------------------------|
| Mechanical Resistance | Vertical Strength 400kN                       |
| Approx Weight         | 500KG                                         |
| Opening Size          | (LN x WN) 600mm, 450mm Rectangular            |
| Watertightness        | No Leakage of joint or unit at 30kPa          |
| Durability            | Adequate for normal serviceability conditions |