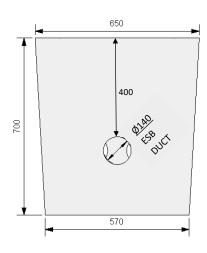

## CONFIDENCE IN CONCRETE

| TECHNICAL DATA        |                                               |
|-----------------------|-----------------------------------------------|
| Mechanical Resistance | Vertical Strength 400kN                       |
| Approx Weight         | 500KG                                         |
| Opening Size          | (LN x WN) 600mm, 450mm Rectangular            |
| Watertightness        | No Leakage of joint or unit at 30kPa          |
| Durability            | Adequate for normal serviceability conditions |