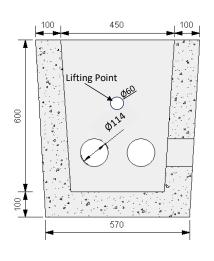

## CONFIDENCE IN CONCRETE

| TECHNICAL DATA        |                                               |
|-----------------------|-----------------------------------------------|
| Mechanical Resistance | Vertical Strength 400kN                       |
| Approx Weight         | 500KG                                         |
| Opening Size          | (LN x WN) 600mm, 450mm Rectangular            |
| Watertightness        | No Leakage of joint or unit at 30kPa          |
| Durability            | Adequate for normal serviceability conditions |