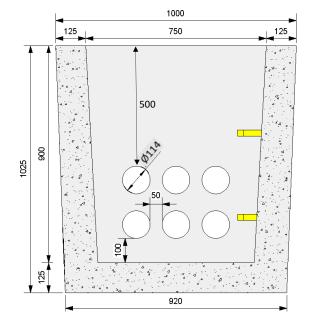

## **CONFIDENCE IN CONCRETE**

| TECHNICAL DATA        |                                               |
|-----------------------|-----------------------------------------------|
| Mechanical Resistance | Vertical Strength 400kN                       |
| Approx Weight         | 1000KG                                        |
| Opening Size          | (LN x WN) 750mm, 675mm Rectangular            |
| Watertightness        | No Leakage of joint or unit at 30kPa          |
| Durability            | Adequate for normal serviceability conditions |