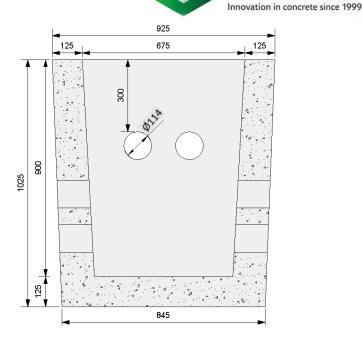

## **CONFIDENCE IN CONCRETE**

| TECHNICAL DATA        |                                               |
|-----------------------|-----------------------------------------------|
| Mechanical Resistance | Vertical Strength 400kN                       |
| Approx Weight         | 1000KG                                        |
| Opening Size          | (LN x WN) 750mm, 675mm Rectangular            |
| Watertightness        | No Leakage of joint or unit at 30kPa          |
| Durability            | Adequate for normal serviceability conditions |