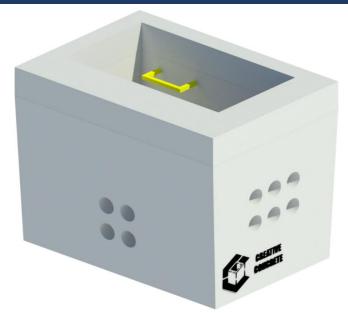

| FEATURES                               |          |
|----------------------------------------|----------|
| Integrated Duct Openings               | <b>~</b> |
| Manufactured to the highest standards. | <b>~</b> |
| Steel Reinforced                       | <b>~</b> |
| Integrated Steps                       | ~        |
| Integrated Lifting Sockets             | <b>\</b> |
| REV_05                                 |          |