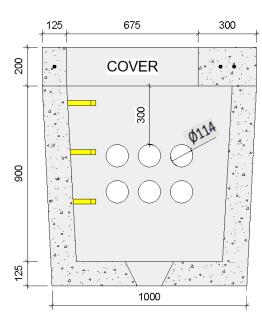

## **CONFIDENCE IN CONCRETE**

| TECHNICAL DATA        |                                               |
|-----------------------|-----------------------------------------------|
| Mechanical Resistance | Vertical Strength 400kN                       |
| Chamber Approx Weight | 1650KG                                        |
| Cover Approx Weight   | 430KG                                         |
| Chamber Opening Size  | (LN x WN) 1300mm, 850mm Rectangular           |
| Cover opening Size    | (LN x WN) 1200mm, 675mm Rectangular           |
| Watertightness        | No Leakage of joint or unit at 30kPa          |
| Durability            | Adequate for normal serviceability conditions |