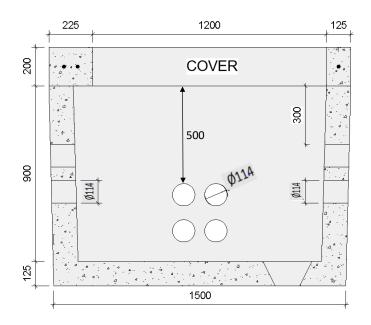

## **CONFIDENCE IN CONCRETE**

| TECHNICAL DATA        |                                               |
|-----------------------|-----------------------------------------------|
| Mechanical Resistance | Vertical Strength 400kN                       |
| Chamber Approx Weight | 1650KG                                        |
| Cover Approx Weight   | 430KG                                         |
| Chamber Opening Size  | (LN x WN) 1300mm, 850mm Rectangular           |
| Cover opening Size    | (LN x WN) 1200mm, 675mm Rectangular           |
| Watertightness        | No Leakage of joint or unit at 30kPa          |
| Durability            | Adequate for normal serviceability conditions |