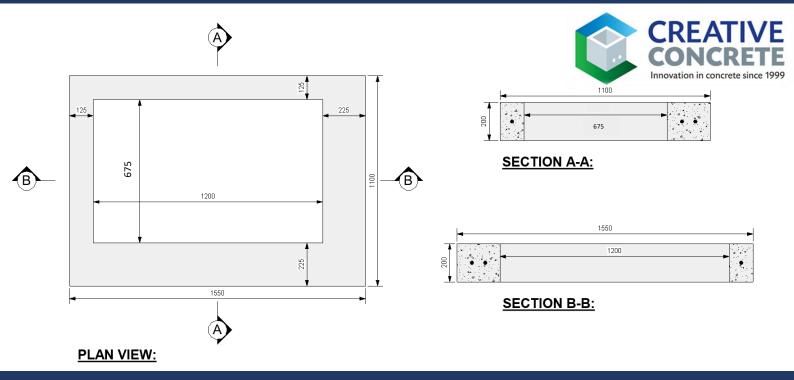

## CONFIDENCE IN CONCRETE

| TECHNICAL DATA        |                                               |
|-----------------------|-----------------------------------------------|
| Mechanical Resistance | Vertical Strength 400kN                       |
| Approx Weight         | 430KG                                         |
| Opening Size          | (LN x WN) 1200mm, 675mm Rectangular           |
| Watertightness        | No Leakage of joint or unit at 30kPa          |
| Durability            | Adequate for normal serviceability conditions |