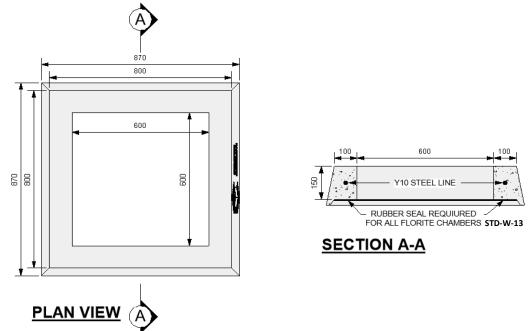

## **CONFIDENCE IN CONCRETE**

| TECHNICAL DATA        |                                               | FEATURES                              |              |
|-----------------------|-----------------------------------------------|---------------------------------------|--------------|
| Mechanical Resistance | Vertical Strength 400kN                       | Universal with Various Chambers       | $\checkmark$ |
| Approx Weight         | 125KG                                         | Manufactured to the highest standards | <b>~</b>     |
| Opening Size          | (LN x WN) 600mm, 600mm Square                 | Steel Reinforced                      | $\checkmark$ |
| Watertightness        | No Leakage of joint or unit at 30kPa          | Integrated Opening                    | $\checkmark$ |
| Durability            | Adequate for normal serviceability conditions | Integrated Lifting Sockets            | $\checkmark$ |
|                       |                                               | REV_05                                |              |