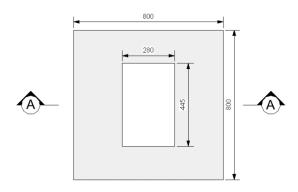

## SV & FH Cover

PLAN VIEW

**SECTION VIEW B-B** 

800

280

45

Ξ

SECTION VIEW A-A

## CONFIDENCE IN CONCRETE

| TECHNICAL DATA        |                                               | FEATURES                               |  |
|-----------------------|-----------------------------------------------|----------------------------------------|--|
| Mechanical Resistance | Vertical Strength 400kN                       | Integrated Opening                     |  |
| Approx Weight         | 195KG                                         | Manufactured to the highest standards. |  |
| Opening Size          | (LN x WN) 445mm, 280mm Rectangular            | Steel Reinforced                       |  |
| Watertightness        | No Leakage of joint or unit at 30kPa          | Integrated Steps                       |  |
| Durability            | Adequate for normal serviceability conditions | Integrated Lifting Sockets             |  |
|                       |                                               | REV 05                                 |  |