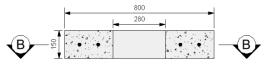

## SV & FH Cover

PLAN VIEW

**SECTION VIEW B-B** 

800

280

45

Ξ

SECTION VIEW A-A

## CONFIDENCE IN CONCRETE

| TECHNICAL DATA        |                                               | FEATURES                               |  |
|-----------------------|-----------------------------------------------|----------------------------------------|--|
| Mechanical Resistance | Vertical Strength 400kN                       | Integrated Opening                     |  |
| Approx Weight         | 195KG                                         | Manufactured to the highest standards. |  |
| Opening Size          | (LN x WN) 445mm, 280mm Rectangular            | Steel Reinforced                       |  |
| Watertightness        | No Leakage of joint or unit at 30kPa          | Integrated Steps                       |  |
| Durability            | Adequate for normal serviceability conditions | Integrated Lifting Sockets             |  |
|                       |                                               | REV 05                                 |  |