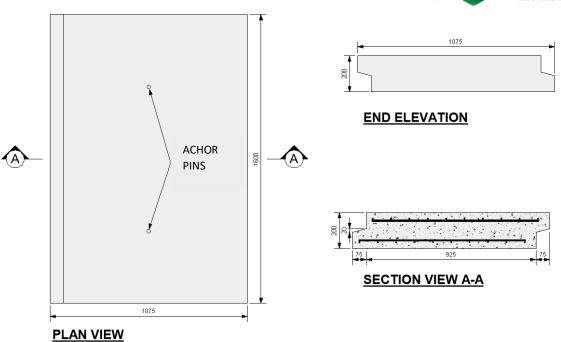

## **CONFIDENCE IN CONCRETE**

| TECHNICAL DATA        |                                               |
|-----------------------|-----------------------------------------------|
| Mechanical Resistance | Vertical Strength 400kN                       |
| Approx Weight         | 750KG                                         |
| Watertightness        | No Leakage of joint or unit at 30kPa          |
| Durability            | Adequate for normal serviceability conditions |

| FEATURES                               |          |
|----------------------------------------|----------|
| Integrated Base Opening                |          |
| Manufactured to the highest standards. | <b>/</b> |
| Steel Reinforced                       | <b>~</b> |
| Integrated Steps                       |          |
| Integrated Anchor pins                 | >        |
| REV_05                                 |          |