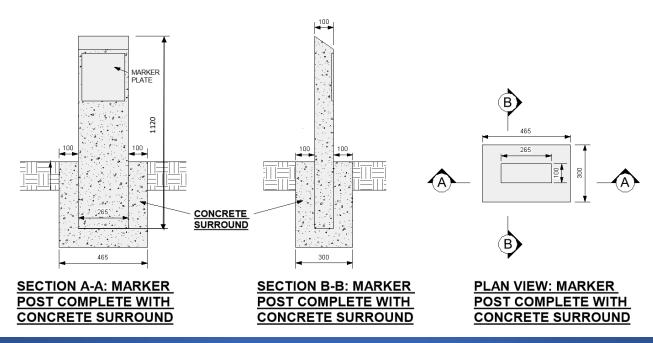

## **CONFIDENCE IN CONCRETE**

| TECHNICAL DATA        |                                               |
|-----------------------|-----------------------------------------------|
| Mechanical Resistance | Vertical Strength 400kN                       |
| Weight                | 70KG                                          |
| Watertightness        | No Leakage of joint or unit at 30kPa          |
| Durability            | Adequate for normal serviceability conditions |

| FEATURES                               |          |
|----------------------------------------|----------|
| Integrated Duct Openings               |          |
| Manufactured to the highest standards. | <b>~</b> |
| Steel Reinforced                       | <b>~</b> |
| Integrated Steps                       |          |
| Integrated Lifting Sockets             |          |
| REV_06                                 |          |