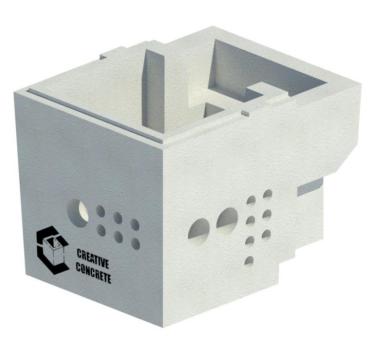

## ESB MINI PILLAR VAULT

| FEATURES                               |          |
|----------------------------------------|----------|
| Integrated Duct Openings               |          |
| Manufactured to the highest standards. | <b>~</b> |
| Steel Reinforced                       | <b>~</b> |
| Integrated Steps                       |          |
| Integrated Lifting Sockets             | <b>✓</b> |
| REV_05                                 |          |