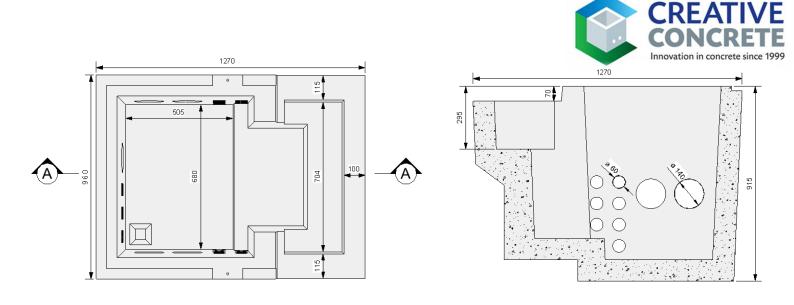

## CONFIDENCE IN CONCRETE

| TECHNICAL DATA        |                                               |
|-----------------------|-----------------------------------------------|
| Mechanical Resistance | Vertical Strength 140kN                       |
| Approx Weight         | 930KG                                         |
| Opening Size          | (LN x WN) 1070mm, 680mm Rectangular           |
| Watertightness        | No Leakage of joint or unit at 30kPa          |
| Durability            | Adequate for normal serviceability conditions |

| FEATURES                               |          |
|----------------------------------------|----------|
| Integrated Duct Openings               |          |
| Manufactured to the highest standards. | <b>~</b> |
| Steel Reinforced                       | <b>~</b> |
| Integrated Steps                       |          |
| Integrated Lifting Sockets             | <b>✓</b> |
| REV_05                                 |          |