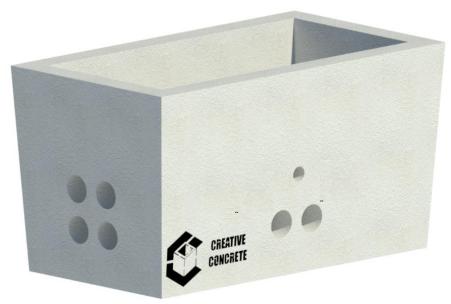

| FEATURES                               |             |
|----------------------------------------|-------------|
| Integrated Duct Openings               | <b>&gt;</b> |
| Manufactured to the highest standards. | <b>\</b>    |
| Steel Reinforced                       |             |
| Integrated Steps                       |             |
| Integrated Lifting Sockets             |             |
| REV_05                                 |             |