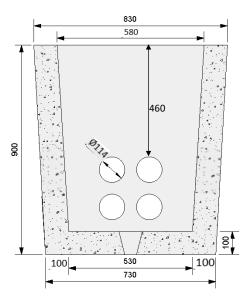

## **CONFIDENCE IN CONCRETE**

| TECHNICAL DATA        |                                               |
|-----------------------|-----------------------------------------------|
| Mechanical Resistance | Vertical Strength 400kN                       |
| Approx Weight         | 950KG                                         |
| Opening Size          | (LN x WN) 1250mm, 580mm Rectangular           |
| Watertightness        | No Leakage of joint or unit at 30kPa          |
| Durability            | Adequate for normal serviceability conditions |