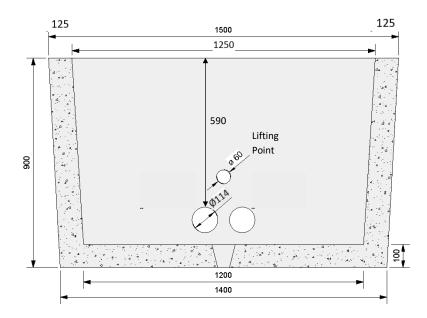

## **CONFIDENCE IN CONCRETE**

| TECHNICAL DATA        |                                               |
|-----------------------|-----------------------------------------------|
| Mechanical Resistance | Vertical Strength 400kN                       |
| Approx Weight         | 950KG                                         |
| Opening Size          | (LN x WN) 1250mm, 580mm Rectangular           |
| Watertightness        | No Leakage of joint or unit at 30kPa          |
| Durability            | Adequate for normal serviceability conditions |