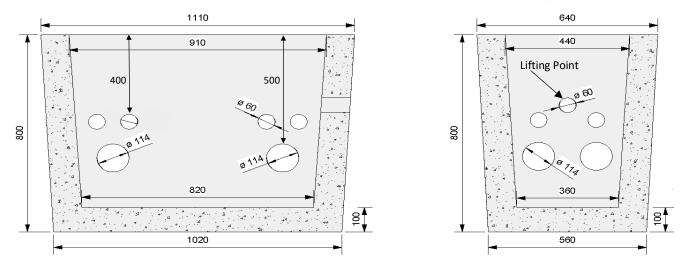

## **CONFIDENCE IN CONCRETE**

|   | • |  |
|---|---|--|
| 0 |   |  |
|   |   |  |

| TECHNICAL DATA        |                                               | FE  |
|-----------------------|-----------------------------------------------|-----|
| Mechanical Resistance | Vertical Strength 400kN                       | Int |
| Approx Weight         | 600KG                                         | M   |
| Opening Size          | (LN x WN) 910mm, 440mm Rectangular            | St  |
| Watertightness        | No Leakage of joint or unit at 30kPa          | Int |
| Durability            | Adequate for normal serviceability conditions | Int |
|                       |                                               |     |