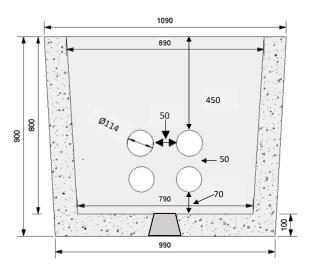

## **CONFIDENCE IN CONCRETE**

| TECHNICAL DATA        |                                               |
|-----------------------|-----------------------------------------------|
| Mechanical Resistance | Vertical Strength 400kN                       |
| Approx Weight         | 940KG                                         |
| Opening Size          | (LN x WN) 910mm, 890mm Rectangular            |
| Watertightness        | No Leakage of joint or unit at 30kPa          |
| Durability            | Adequate for normal serviceability conditions |