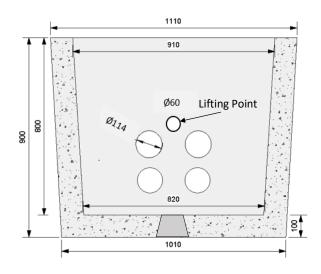

## **CONFIDENCE IN CONCRETE**

| TECHNICAL DATA        |                                               |
|-----------------------|-----------------------------------------------|
| Mechanical Resistance | Vertical Strength 400kN                       |
| Approx Weight         | 940KG                                         |
| Opening Size          | (LN x WN) 910mm, 890mm Rectangular            |
| Watertightness        | No Leakage of joint or unit at 30kPa          |
| Durability            | Adequate for normal serviceability conditions |