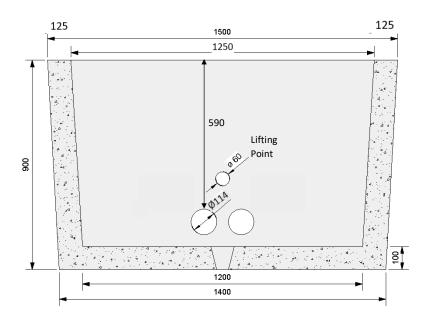

## **CONFIDENCE IN CONCRETE**

| TECHNICAL DATA        |                                               |
|-----------------------|-----------------------------------------------|
| Mechanical Resistance | Vertical Strength 400kN                       |
| Approx Weight         | 950KG                                         |
| Opening Size          | (LN x WN) 1250mm, 580mm Rectangular           |
| Watertightness        | No Leakage of joint or unit at 30kPa          |
| Durability            | Adequate for normal serviceability conditions |