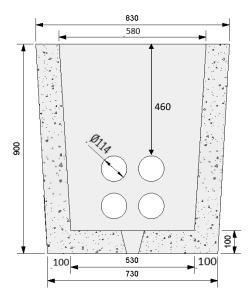

## **CONFIDENCE IN CONCRETE**

| TECHNICAL DATA        |                                               |
|-----------------------|-----------------------------------------------|
| Mechanical Resistance | Vertical Strength 400kN                       |
| Approx Weight         | 950KG                                         |
| Opening Size          | (LN x WN) 1250mm, 580mm Rectangular           |
| Watertightness        | No Leakage of joint or unit at 30kPa          |
| Durability            | Adequate for normal serviceability conditions |