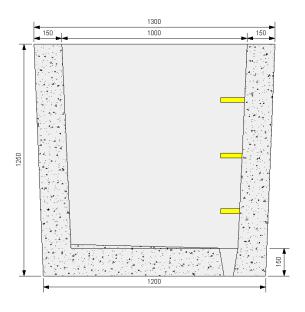

**SECTION VIEW A-A:** 

**PLAN VIEW:** 

## **CONFIDENCE IN CONCRETE**

| TECHNICAL DATA        |                                               |
|-----------------------|-----------------------------------------------|
| Mechanical Resistance | Vertical Strength 400kN                       |
| Weight                | 2450KG                                        |
| Opening Size          | (LN x WN)1000mm, 1000mm Square                |
| Watertightness        | No Leakage of joint or unit at 30kPa          |
| Durability            | Adequate for normal serviceability conditions |

| FEATURES                               |          |
|----------------------------------------|----------|
| Integrated Duct Openings               |          |
| Manufactured to the highest standards. | <b>~</b> |
| Steel Reinforced                       | <b>~</b> |
| Integrated Steps                       | <b>/</b> |
| Integrated Lifting pins                | <b>\</b> |
| REV_03                                 |          |