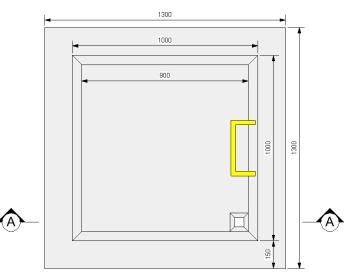

**SECTION VIEW A-A:** 

**PLAN VIEW:** 

## **CONFIDENCE IN CONCRETE**

| TECHNICAL DATA        |                                               |
|-----------------------|-----------------------------------------------|
| Mechanical Resistance | Vertical Strength 400kN                       |
| Weight                | 2450KG                                        |
| Opening Size          | (LN x WN)1000mm, 1000mm Square                |
| Watertightness        | No Leakage of joint or unit at 30kPa          |
| Durability            | Adequate for normal serviceability conditions |

| FEATURES                               |          |
|----------------------------------------|----------|
| Integrated Duct Openings               |          |
| Manufactured to the highest standards. | <b>~</b> |
| Steel Reinforced                       | <b>~</b> |
| Integrated Steps                       | <b>/</b> |
| Integrated Lifting pins                | <b>\</b> |
| REV_03                                 |          |