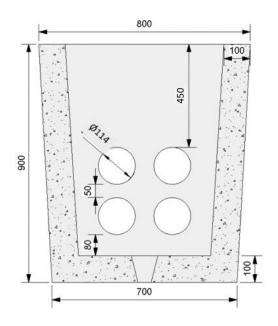

## CONFIDENCE IN CONCRETE

| TECHNICAL DATA        |                                               |
|-----------------------|-----------------------------------------------|
| Mechanical Resistance | Vertical Strength 400kN                       |
| Approx Weight         | 615KG                                         |
| Opening Size          | (LN x WN) 600mm, 600mm Square                 |
| Watertightness        | No Leakage of joint or unit at 30kPa          |
| Durability            | Adequate for normal serviceability conditions |