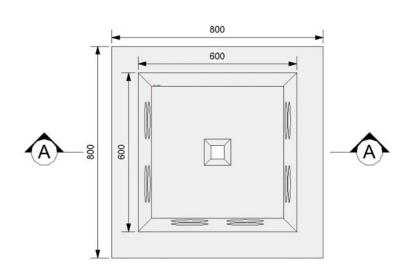

## CONFIDENCE IN CONCRETE

| TECHNICAL DATA        |                                               |
|-----------------------|-----------------------------------------------|
| Mechanical Resistance | Vertical Strength 400kN                       |
| Approx Weight         | 615KG                                         |
| Opening Size          | (LN x WN) 600mm, 600mm Square                 |
| Watertightness        | No Leakage of joint or unit at 30kPa          |
| Durability            | Adequate for normal serviceability conditions |