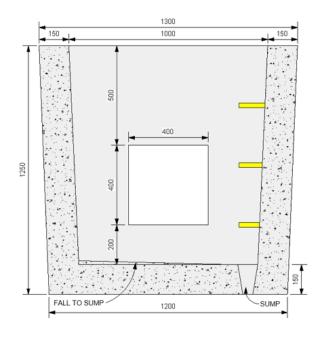

## CONFIDENCE IN CONCRETE

| TECHNICAL DATA        |                                               |
|-----------------------|-----------------------------------------------|
| Mechanical Resistance | Vertical Strength 400kN                       |
| Approx Weight         | 2450KG                                        |
| Opening Size          | (LN x WN)1000mm, 1000mm Square                |
| Watertightness        | No Leakage of joint or unit at 30kPa          |
| Durability            | Adequate for normal serviceability conditions |