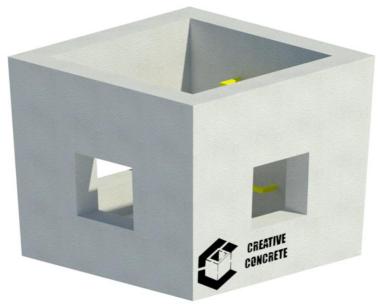

| FEATURES                               |          |
|----------------------------------------|----------|
| Integrated Duct Openings               | <b>\</b> |
| Manufactured to the highest standards. | <b>\</b> |
| Steel Reinforced                       | ~        |
| Integrated Steps                       | <b>/</b> |
| Integrated Lifting Sockets             | <b>\</b> |
| REV_05                                 |          |