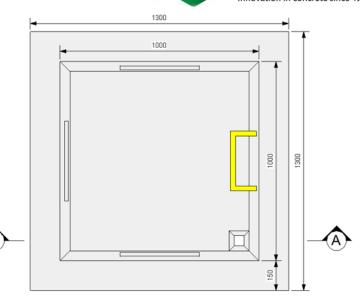

## CONFIDENCE IN CONCRETE

| TECHNICAL DATA        |                                               |
|-----------------------|-----------------------------------------------|
| Mechanical Resistance | Vertical Strength 400kN                       |
| Approx Weight         | 2450KG                                        |
| Opening Size          | (LN x WN)1000mm, 1000mm Square                |
| Watertightness        | No Leakage of joint or unit at 30kPa          |
| Durability            | Adequate for normal serviceability conditions |