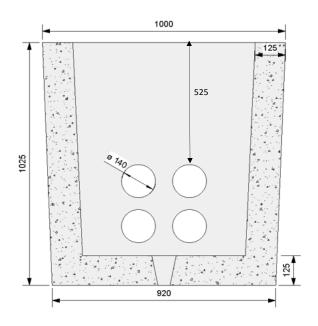

## CONFIDENCE IN CONCRETE

| TECHNICAL DATA        |                                               |
|-----------------------|-----------------------------------------------|
| Mechanical Resistance | Vertical Strength 400kN                       |
| Approx Weight         | 1000KG                                        |
| Opening Size          | (LN x WN) 750mm, 675mm Rectangular            |
| Watertightness        | No Leakage of joint or unit at 30kPa          |
| Durability            | Adequate for normal serviceability conditions |