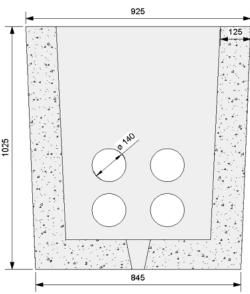

## CONFIDENCE IN CONCRETE

| TECHNICAL DATA        |                                               |
|-----------------------|-----------------------------------------------|
| Mechanical Resistance | Vertical Strength 400kN                       |
| Approx Weight         | 1000KG                                        |
| Opening Size          | (LN x WN) 750mm, 675mm Rectangular            |
| Watertightness        | No Leakage of joint or unit at 30kPa          |
| Durability            | Adequate for normal serviceability conditions |