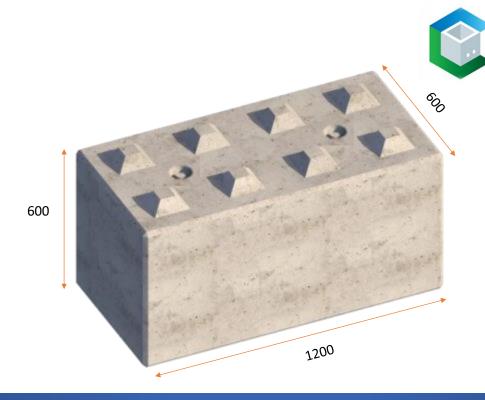

## Interlocking Lego Block

**CREATIVE** 

## CONFIDENCE IN CONCRETE

|  | TECHNICAL DATA        |                                               |
|--|-----------------------|-----------------------------------------------|
|  | Mechanical Resistance | Vertical Strength 400kN                       |
|  | Approx Weight         | 1000KG                                        |
|  | Watertightness        | No Leakage of joint or unit at 30kPa          |
|  | Durability            | Adequate for normal serviceability conditions |

| FEATURES                               |             |
|----------------------------------------|-------------|
| Manufactured to the highest standards. |             |
| Steel Reinforced                       |             |
| Integrated Lifting Pins                | <b>&gt;</b> |
| REV-05                                 |             |