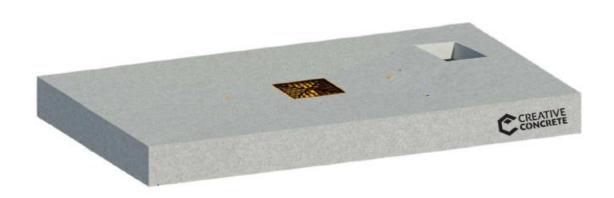

## **CONFIDENCE IN CONCRETE**

| TECHNICAL DATA        |                                               |
|-----------------------|-----------------------------------------------|
| Mechanical Resistance | Vertical Strength 400kN                       |
| Weight                | 160KG                                         |
| Opening Size          | (LN x WN)160mm, 160mm Square                  |
| Watertightness        | No Leakage of joint or unit at 30kPa          |
| Durability            | Adequate for normal serviceability conditions |

| FEATURES                               |          |
|----------------------------------------|----------|
| Integrated Opening                     | <b>~</b> |
| Manufactured to the highest standards. | <b>~</b> |
| Steel Reinforced                       | <b>~</b> |
| Integrated Lifting Sockets             | <b>~</b> |
| REV_05                                 |          |