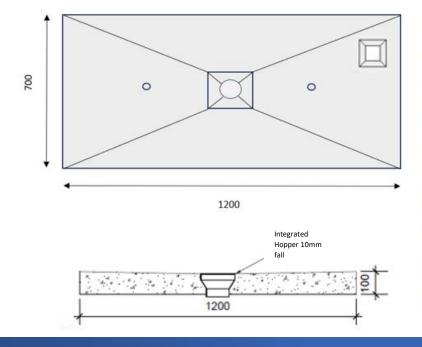

## **CONFIDENCE IN CONCRETE**

| TECHNICAL DATA        |                                               |
|-----------------------|-----------------------------------------------|
| Mechanical Resistance | Vertical Strength 400kN                       |
| Weight                | 160KG                                         |
| Opening Size          | (LN x WN)160mm, 160mm Square                  |
| Watertightness        | No Leakage of joint or unit at 30kPa          |
| Durability            | Adequate for normal serviceability conditions |

| FEATURES                               |          |
|----------------------------------------|----------|
| Integrated Opening                     | <b>~</b> |
| Manufactured to the highest standards. | <b>~</b> |
| Steel Reinforced                       | <b>~</b> |
| Integrated Lifting Sockets             | <b>~</b> |
| REV_05                                 |          |