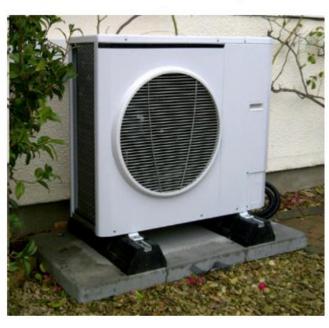

## HEAT PUMP BASE







## **CONFIDENCE IN CONCRETE**



| TECHNICAL DATA        |                                               |
|-----------------------|-----------------------------------------------|
| Mechanical Resistance | Vertical Strength 400kN                       |
| Weight                | 160KG                                         |
| Opening Size          | (LN x WN)160mm, 160mm Square                  |
| Watertightness        | No Leakage of joint or unit at 30kPa          |
| Durability            | Adequate for normal serviceability conditions |

| FEATURES                               |          |
|----------------------------------------|----------|
| Integrated Opening                     | <b>~</b> |
| Manufactured to the highest standards. | <b>~</b> |
| Steel Reinforced