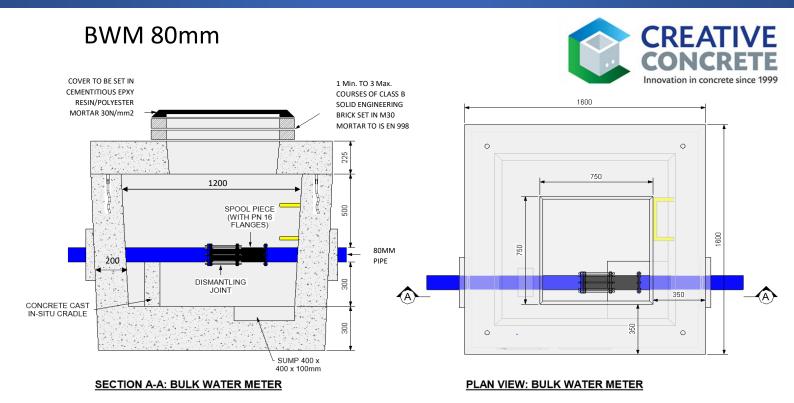

## **CONFIDENCE IN CONCRETE**

| TECHNICAL DATA        |                                               |
|-----------------------|-----------------------------------------------|
| Mechanical Resistance | Vertical Strength 400kN                       |
| Approx Chamber Weight | 4190KG                                        |
| Approx Cover Weight   | 1140KG                                        |
| Opening Size          | (LN x WN) 1200mm, 1200mm Square               |
| Watertightness        | No Leakage of joint or unit at 30kPa          |
| Durability            | Adequate for normal serviceability conditions |
| Rev 05                |                                               |

| FEATURES                               |          |
|----------------------------------------|----------|
| Integrated Duct Openings               |          |
| Manufactured to the highest standards. | <b>~</b> |
| Steel Reinforced                       | <b>\</b> |
| Integrated Steps                       | >        |
| 4 Integrated Lifting Sockets           | >        |
| Integrated 80mm Pipe & Dismantling     | <b>~</b> |
| Joint                                  |          |