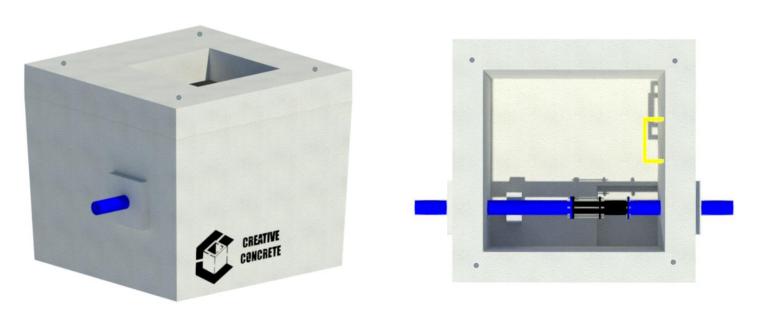

## **CONFIDENCE IN CONCRETE**

| TECHNICAL DATA        |                                               |
|-----------------------|-----------------------------------------------|
| Mechanical Resistance | Vertical Strength 400kN                       |
| Approx Chamber Weight | 4190KG                                        |
| Approx Cover Weight   | 1140KG                                        |
| Opening Size          | (LN x WN) 1200mm, 1200mm Square               |
| Watertightness        | No Leakage of joint or unit at 30kPa          |
| Durability            | Adequate for normal serviceability conditions |
| Rev 05                |                                               |

| FEATURES                               |          |
|----------------------------------------|----------|
| Integrated Duct Openings               |          |
| Manufactured to the highest standards. | <b>~</b> |
| Steel Reinforced                       | <b>\</b> |
| Integrated Steps                       | >        |
| 4 Integrated Lifting Sockets           | >        |
| Integrated 80mm Pipe & Dismantling     | <b>~</b> |
| Joint                                  |          |