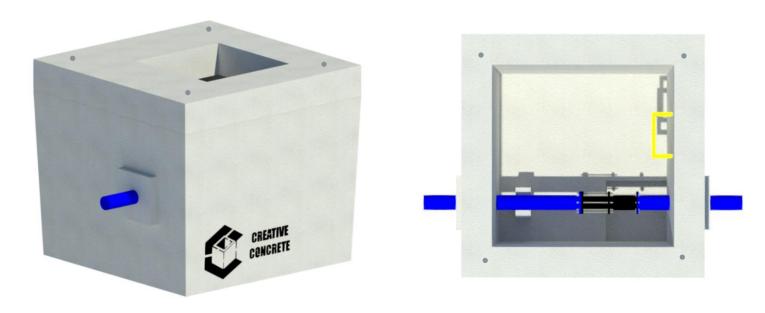

## TECHNICAL DATA SHEET

Uisce Éireann IRISH WATER

50MM Electromagnetic Meter 1200mm Chamber STD-W-26

CREATIVE

## BWM 50mm

## CONFIDENCE IN CONCRETE

| TECHNICAL DATA        |                                                                        | FEATURES                                                |                      |
|-----------------------|------------------------------------------------------------------------|---------------------------------------------------------|----------------------|
| Mechanical Resistance | Vertical Strength 400kN                                                | Integrated Duct Openings                                | <                    |
| Approx Chamber Weight | 4190KG                                                                 | Manufactured to the highest standards.                  | $\checkmark$         |
| Approx Cover Weight   | 1140KG                                                                 | Steel Reinforced                                        | $\checkmark$         |
| Opening Size          | (LN x WN) 1200mm, 1200mm Square                                        | Integrated Steps                                        | $\checkmark$         |
| Watertightness        | No Leakage of joint or unit at 30kPa                                   | 4 Integrated Lifting Sockets                            | <ul> <li></li> </ul> |
| Durability            | Adequate for normal serviceability conditions                          | Integrated 50mm Pipe & Dismantling                      | <ul> <li></li> </ul> |
| Rev_05                |                                                                        | Joint                                                   |                      |
| All Droducts are m    | anufactured in compliance with EN 1017-20028 AC:2008 Concrete Manhales | and Incorpetion Chambers IIn Deinfenred Steel Eilen And |                      |