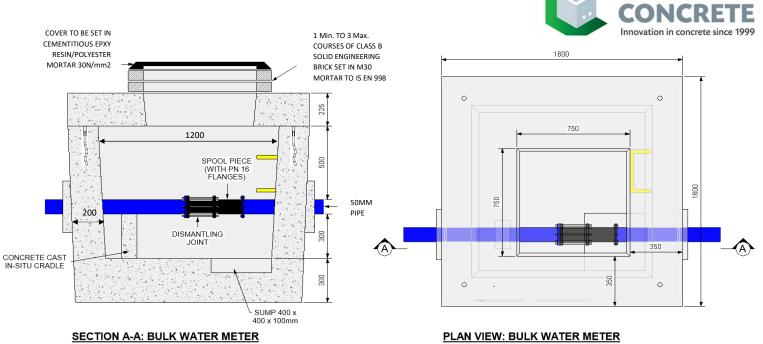

## TECHNICAL DATA SHEET

Uisce Éireann IRISH WATER

50MM Electromagnetic Meter 1200mm Chamber STD-W-26

CREATIVE

## BWM 50mm

## CONFIDENCE IN CONCRETE

| TECHNICAL DATA        |                                                                        | FEATURES                                                |                      |
|-----------------------|------------------------------------------------------------------------|---------------------------------------------------------|----------------------|
| Mechanical Resistance | Vertical Strength 400kN                                                | Integrated Duct Openings                                | <                    |
| Approx Chamber Weight | 4190KG                                                                 | Manufactured to the highest standards.                  | $\checkmark$         |
| Approx Cover Weight   | 1140KG                                                                 | Steel Reinforced                                        | $\checkmark$         |
| Opening Size          | (LN x WN) 1200mm, 1200mm Square                                        | Integrated Steps                                        | $\checkmark$         |
| Watertightness        | No Leakage of joint or unit at 30kPa                                   | 4 Integrated Lifting Sockets                            | <ul> <li></li> </ul> |
| Durability            | Adequate for normal serviceability conditions                          | Integrated 50mm Pipe & Dismantling                      | <ul> <li></li> </ul> |
| Rev_05                |                                                                        | Joint                                                   |                      |
| All Droducts are m    | anufactured in compliance with EN 1017-20028 AC:2008 Concrete Manhales | and Incorpetion Chambers IIn Deinfenred Steel Eilen And |                      |