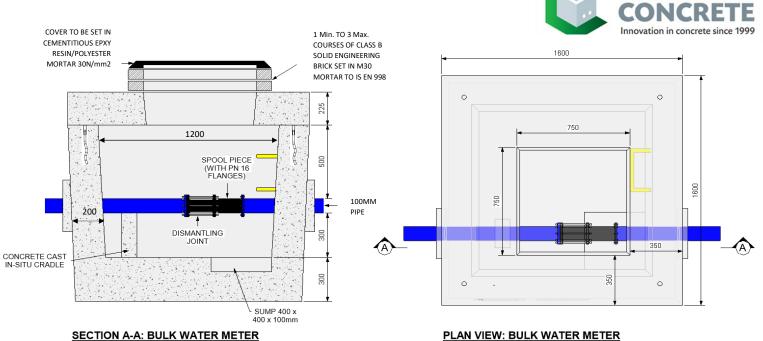

## TECHNICAL DATA SHEET

Uisce Éireann100MM Electromagnetic MeterIRISH WATER1200mm ChamberSTD-W-26

CREATIVE

## **BWM 100mm**

## **CONFIDENCE IN CONCRETE**

| Vertical Strength 400kN                       | Integrated Duct Openings                                                                    | $\checkmark$                                                                                                                                                                                                                                                      |
|-----------------------------------------------|---------------------------------------------------------------------------------------------|-------------------------------------------------------------------------------------------------------------------------------------------------------------------------------------------------------------------------------------------------------------------|
| 4190KG                                        | Manufactured to the highest standards.                                                      | $\checkmark$                                                                                                                                                                                                                                                      |
| 1140KG                                        | Steel Reinforced                                                                            | $\checkmark$                                                                                                                                                                                                                                                      |
| (LN x WN) 1200mm, 1200mm Square               | Integrated Steps                                                                            | $\checkmark$                                                                                                                                                                                                                                                      |
| No Leakage of joint or unit at 30kPa          | 4 Integrated Lifting Sockets                                                                | $\checkmark$                                                                                                                                                                                                                                                      |
| Adequate for normal serviceability conditions | Integrated 100mm Pipe & Dismantling                                                         | $\checkmark$                                                                                                                                                                                                                                                      |
|                                               | Joint                                                                                       |                                                                                                                                                                                                                                                                   |
|                                               | 4190KG<br>1140KG<br>(LN x WN) 1200mm, 1200mm Square<br>No Leakage of joint or unit at 30kPa | 4190KGManufactured to the highest standards.1140KGSteel Reinforced(LN x WN) 1200mm, 1200mm SquareIntegrated StepsNo Leakage of joint or unit at 30kPa4 Integrated Lifting SocketsAdequate for normal serviceability conditionsIntegrated 100mm Pipe & Dismantling |