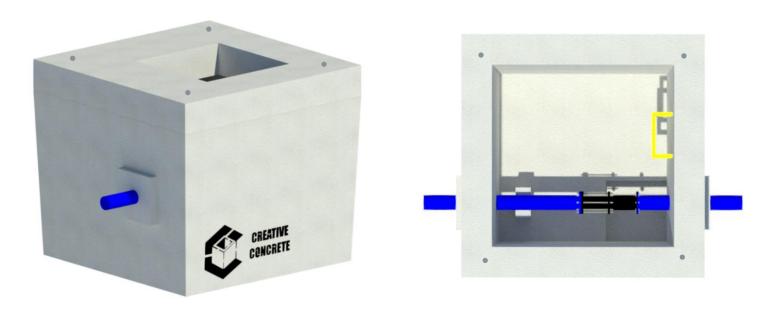

## TECHNICAL DATA SHEET

Uisce Éireann100MM Electromagnetic MeterIRISH WATER1200mm ChamberSTD-W-26

CREATIVE

## **BWM 100mm**

## **CONFIDENCE IN CONCRETE**

| Vertical Strength 400kN                       | Integrated Duct Openings                                                                    | $\checkmark$                                                                                                                                                                                                                                                      |
|-----------------------------------------------|---------------------------------------------------------------------------------------------|-------------------------------------------------------------------------------------------------------------------------------------------------------------------------------------------------------------------------------------------------------------------|
| 4190KG                                        | Manufactured to the highest standards.                                                      | $\checkmark$                                                                                                                                                                                                                                                      |
| 1140KG                                        | Steel Reinforced                                                                            | $\checkmark$                                                                                                                                                                                                                                                      |
| (LN x WN) 1200mm, 1200mm Square               | Integrated Steps                                                                            | $\checkmark$                                                                                                                                                                                                                                                      |
| No Leakage of joint or unit at 30kPa          | 4 Integrated Lifting Sockets                                                                | $\checkmark$                                                                                                                                                                                                                                                      |
| Adequate for normal serviceability conditions | Integrated 100mm Pipe & Dismantling                                                         | $\checkmark$                                                                                                                                                                                                                                                      |
|                                               | Joint                                                                                       |                                                                                                                                                                                                                                                                   |
|                                               | 4190KG<br>1140KG<br>(LN x WN) 1200mm, 1200mm Square<br>No Leakage of joint or unit at 30kPa | 4190KGManufactured to the highest standards.1140KGSteel Reinforced(LN x WN) 1200mm, 1200mm SquareIntegrated StepsNo Leakage of joint or unit at 30kPa4 Integrated Lifting SocketsAdequate for normal serviceability conditionsIntegrated 100mm Pipe & Dismantling |